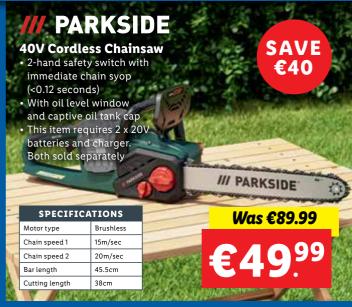

# DON'T MISS OUR WAREHOUSE CLEARANCE £70% %



Littleconnell, Newbridge, Co. Kildare, W12KT98

## Friday 2<sup>nd</sup> - Monday 5<sup>th</sup> May

**Opening Hours:** 9am - 6pm

**While Stocks Last** 



## FRIDAY OFFERS ONLY!

02.05.25













**FRIDAY OFFERS ONLY!** 

02.05.25







#### **SATURDAY OFFERS ONLY!**

03.05.25







**Charcoal Barbecue** • Optimal temperature control with 4 Was €129.99 ventilation controls, heightadjustable charcoal tray and a hinged lid **€69**99 Ideal for indirect barbecuing thanks to 2 chrome-plated cooking grids and a chrome-plated warming rack



**SATURDAY OFFERS ONLY!** 

03.05.25









## **SUNDAY OFFERS ONLY!**

04.05.25



### SUNDAY OFFERS ONLY!

04.05.25













MONDAY OFFERS ONLY!

05.05.25







#### **Compact Highchair**

- Simple, easy adjustable little parts to grow with little one
- Suitable for babies, children & adults
- Dimensions:
  80 x 54 x 44.5cm

RRP €104.90

**€29**<sup>99</sup>





#### SILVER CREST®

#### Bladeless Tower Fan

- 20 speed settings
- 4 oscillation settings (30°, 60°, 90°, 120°)
- 4 operating modes: normal, natural, sleep, power
- LED display shows speed settings, timer and operating modes

Was €89.99

**€49**99