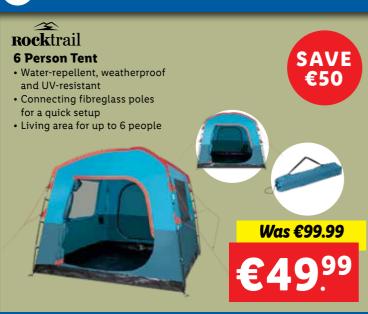

# DON'T MISS OUR WAREHOUSE CLEARANCE £70% %



Littleconnell, Newbridge, Co. Kildare, W12KT98

## Friday 2<sup>nd</sup> - Monday 5<sup>th</sup> May

**Opening Hours:** 9am - 6pm

**While Stocks Last** 



## FRIDAY OFFERS ONLY!

02.05.25













**FRIDAY OFFERS ONLY!** 

02.05.25







#### **SATURDAY OFFERS ONLY!**

03.05.25







**Charcoal Barbecue** • Optimal temperature control with 4 Was €129.99 ventilation controls, heightadjustable charcoal tray and a hinged lid **€69**99 Ideal for indirect barbecuing thanks to 2 chrome-plated cooking grids and a chrome-plated warming rack



**SATURDAY OFFERS ONLY!** 

03.05.25









## **SUNDAY OFFERS ONLY!**

04.05.25



### SUNDAY OFFERS ONLY!

04.05.25













MONDAY OFFERS ONLY!

05.05.25







#### **Compact Highchair**

- Simple, easy adjustable little parts to grow with little one
- Suitable for babies, children & adults
- Dimensions:
  80 x 54 x 44.5cm

RRP €104.90

**€29**<sup>99</sup>





#### SILVER CREST®

#### Bladeless Tower Fan

- 20 speed settings
- 4 oscillation settings (30°, 60°, 90°, 120°)
- 4 operating modes: normal, natural, sleep, power
- LED display shows speed settings, timer and operating modes

Was €89.99

**€49**99