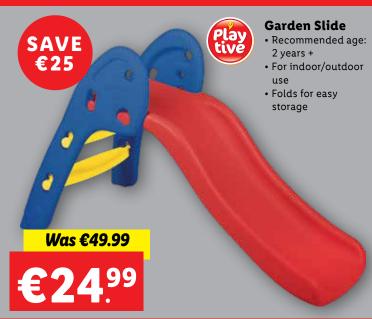

am - 6pm

**While Stocks Last** 



## FRIDAY OFFERS ONLY!

02.05.25













**FRIDAY OFFERS ONLY!** 

02.05.25







#### **SATURDAY OFFERS ONLY!**

03.05.25







**Charcoal Barbecue** • Optimal temperature control with 4 Was €129.99 ventilation controls, heightadjustable charcoal tray and a hinged lid **€69**99 Ideal for indirect barbecuing thanks to 2 chrome-plated cooking grids and a chrome-plated warming rack



**SATURDAY OFFERS ONLY!** 

03.05.25









## **SUNDAY OFFERS ONLY!**

04.05.25



### SUNDAY OFFERS ONLY!

04.05.25













MONDAY OFFERS ONLY!

05.05.25







#### **Compact Highchair**

- Simple, easy adjustable little parts to grow with little one
- Suitable for babies, children & adults
- Dimensions:
  80 x 54 x 44.5cm

RRP €104.90

**€29**<sup>99</sup>





#### SILVER CREST®

#### Bladeless Tower Fan

- 20 speed settings
- 4 oscillation settings (30°, 60°, 90°, 120°)
- 4 operating modes: normal, natural, sleep, power
- LED display shows speed settings, timer and operating modes

Was €89.99

**€49**99