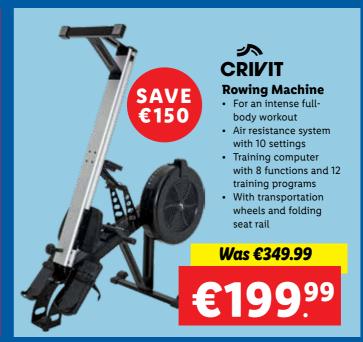

# DON'T MISS OUR WAREHOUSE CLEARANCE £70% %



Littleconnell, Newbridge, Co. Kildare, W12KT98

## Friday 2<sup>nd</sup> - Monday 5<sup>th</sup> May

**Opening Hours:** 9am - 6pm

**While Stocks Last** 



## FRIDAY OFFERS ONLY!

02.05.25













**FRIDAY OFFERS ONLY!** 

02.05.25







#### **SATURDAY OFFERS ONLY!**

03.05.25







**Charcoal Barbecue** • Optimal temperature control with 4 Was €129.99 ventilation controls, heightadjustable charcoal tray and a hinged lid **€69**99 Ideal for indirect barbecuing thanks to 2 chrome-plated cooking grids and a chrome-plated warming rack



**SATURDAY OFFERS ONLY!** 

03.05.25









## **SUNDAY OFFERS ONLY!**

04.05.25



### SUNDAY OFFERS ONLY!

04.05.25













MONDAY OFFERS ONLY!

05.05.25







#### **Compact Highchair**

- Simple, easy adjustable little parts to grow with little one
- Suitable for babies, children & adults
- Dimensions:
  80 x 54 x 44.5cm

RRP €104.90

**€29**<sup>99</sup>





#### SILVER CREST®

#### Bladeless Tower Fan

- 20 speed settings
- 4 oscillation settings (30°, 60°, 90°, 120°)
- 4 operating modes: normal, natural, sleep, power
- LED display shows speed settings, timer and operating modes

Was €89.99

**€49**99