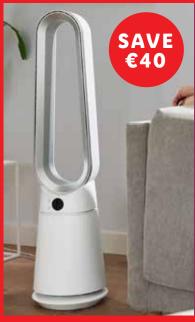

#### Bladeless Tower Fan

- 20 speed settings
- 4 oscillation settings (30°, 60°, 90°, 120°)
- 4 operating modes: normal, natural, sleep, power
- LED display shows speed settings, timer and operating modes

Was €89.99

**€49**99