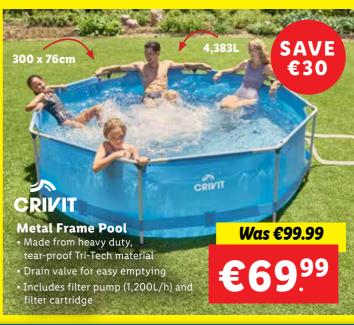

# DON'T MISS OUR WAREHOUSE CLEARANCE £70% %



Littleconnell, Newbridge, Co. Kildare, W12KT98

## Friday 2<sup>nd</sup> - Monday 5<sup>th</sup> May

**Opening Hours:** 9am - 6pm

**While Stocks Last** 



## FRIDAY OFFERS ONLY!

02.05.25













**FRIDAY OFFERS ONLY!** 

02.05.25







#### **SATURDAY OFFERS ONLY!**

03.05.25







**Charcoal Barbecue** • Optimal temperature control with 4 Was €129.99 ventilation controls, heightadjustable charcoal tray and a hinged lid **€69**99 Ideal for indirect barbecuing thanks to 2 chrome-plated cooking grids and a chrome-plated warming rack



**SATURDAY OFFERS ONLY!** 

03.05.25









## **SUNDAY OFFERS ONLY!**

04.05.25



### SUNDAY OFFERS ONLY!

04.05.25













MONDAY OFFERS ONLY!

05.05.25







#### **Compact Highchair**

- Simple, easy adjustable little parts to grow with little one
- Suitable for babies, children & adults
- Dimensions:
  80 x 54 x 44.5cm

RRP €104.90

**€29**<sup>99</sup>





#### SILVER CREST®

#### Bladeless Tower Fan

- 20 speed settings
- 4 oscillation settings (30°, 60°, 90°, 120°)
- 4 operating modes: normal, natural, sleep, power
- LED display shows speed settings, timer and operating modes

Was €89.99

**€49**99