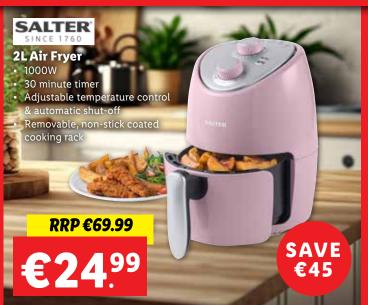

#### Bladeless Tower Fan

- 20 speed settings
- 4 oscillation settings (30°, 60°, 90°, 120°)
- 4 operating modes: normal, natural, sleep, power
- LED display shows speed settings, timer and operating modes

Was €89.99

**€49**99