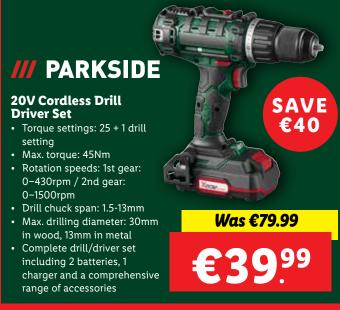

# DON'T MISS OUR WAREHOUSE CLEARANCE £70% %



Littleconnell, Newbridge, Co. Kildare, W12KT98

## Friday 2<sup>nd</sup> - Monday 5<sup>th</sup> May

**Opening Hours:** 9am - 6pm

**While Stocks Last** 



## FRIDAY OFFERS ONLY!

02.05.25













**FRIDAY OFFERS ONLY!** 

02.05.25







#### **SATURDAY OFFERS ONLY!**

03.05.25







**Charcoal Barbecue** • Optimal temperature control with 4 Was €129.99 ventilation controls, heightadjustable charcoal tray and a hinged lid **€69**99 Ideal for indirect barbecuing thanks to 2 chrome-plated cooking grids and a chrome-plated warming rack



**SATURDAY OFFERS ONLY!** 

03.05.25









## **SUNDAY OFFERS ONLY!**

04.05.25



### SUNDAY OFFERS ONLY!

04.05.25













MONDAY OFFERS ONLY!

05.05.25







#### **Compact Highchair**

- Simple, easy adjustable little parts to grow with little one
- Suitable for babies, children & adults
- Dimensions:
  80 x 54 x 44.5cm

RRP €104.90

**€29**<sup>99</sup>





#### SILVER CREST®

#### Bladeless Tower Fan

- 20 speed settings
- 4 os