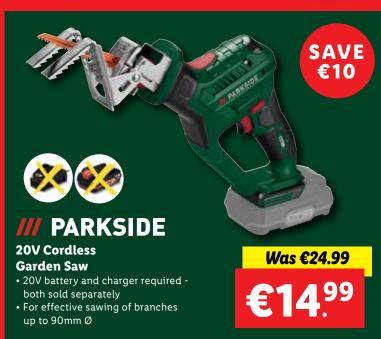

controls, heightadjustable charcoal tray and a hinged lid **€69**99 Ideal for indirect barbecuing thanks to 2 chrome-plated cooking grids and a chrome-plated warming rack



**SATURDAY OFFERS ONLY!** 

03.05.25









## **SUNDAY OFFERS ONLY!**

04.05.25



### SUNDAY OFFERS ONLY!

04.05.25













MONDAY OFFERS ONLY!

05.05.25







#### **Compact Highchair**

- Simple, easy adjustable little parts to grow with little one
- Suitable for babies, children & adults
- Dimensions:
  80 x 54 x 44.5cm

RRP €104.90

**€29**<sup>99</sup>





#### SILVER CREST®

#### Bladeless Tower Fan

- 20 speed settings
- 4 oscillation settings (30°, 60°, 90°, 120°)
- 4 operating modes: normal, natural, sleep, power
- LED display shows speed settings, timer and operating modes

Was €89.99

**€49**99