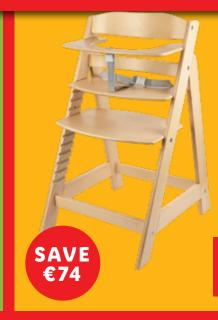

#### **Compact Highchair**

- Simple, easy adjustable little parts to grow with little one
- Suitable for babies, children & adults
- Dimensions:
  80 x 54 x 44.5cm

RRP €104.90

**€29**<sup>99</sup>