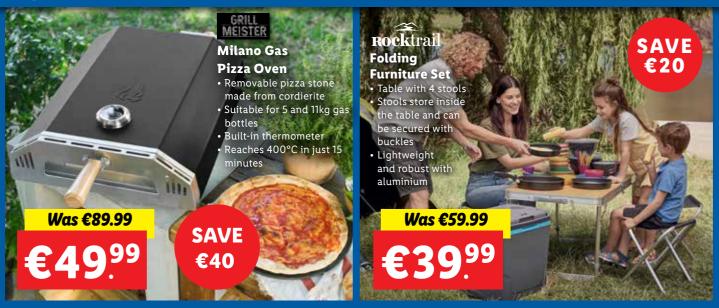

# DON'T MISS OUR WAREHOUSE CLEARANCE £70% %



Littleconnell, Newbridge, Co. Kildare, W12KT98

## Friday 2<sup>nd</sup> - Monday 5<sup>th</sup> May

**Opening Hours:** 9am - 6pm

**While Stocks Last** 



## FRIDAY OFFERS ONLY!

02.05.25













**FRIDAY OFFERS ONLY!** 

02.05.25







#### **SATURDAY OFFERS ONLY!**

03.05.25







**Charcoal Barbecue** • Optimal temperature control with 4 Was €129.99 ventilation controls, heightadjustable charcoal tray and a hinged lid **€69**99 Ideal for indirect barbecuing thanks to 2 chrome-plated cooking grids and a chrome-plated warming rack



**SATURDAY OFFERS ONLY!** 

03.05.25









## **SUNDAY OFFERS ONLY!**

04.05.25



### SUNDAY OFFERS ONLY!

04.05.25













MONDAY OFFERS ONLY!

05.05.25







#### **Compact Highchair**

- Simple, easy adjustable little parts to grow with little one
- Suitable for babies, children & adults
- Dimensions:
  80 x 54 x 44.5cm

RRP €104.90

**€29**<sup>99</sup>





#### SILVER CREST®

#### Bladeless Tower Fan

- 20 speed settings
- 4 oscillation settings (30°, 60°, 90°, 120°)
- 4 operating modes: normal, natural, sleep, power
- LED display shows speed settings, timer and operating modes

Was €89.99

**€49**99