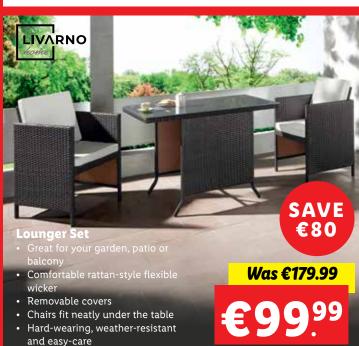

#### **Compact Highchair**

- Simple, easy adjustable little parts to grow with little one
- Suitable for babies, children & adults
- Dimensions:
  80 x 54 x 44.5cm

RRP €104.90

**€29**<sup>99</sup>