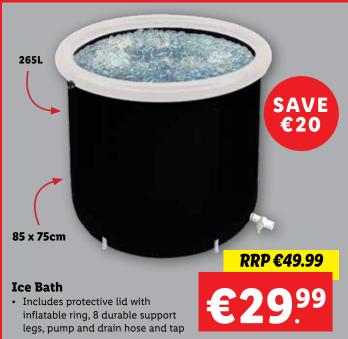

#### **SATURDAY OFFERS ONLY!**

03.05.25

**Charcoal Barbecue** • Optimal temperature control with 4 Was €129.99 ventilation controls, heightadjustable charcoal tray and a hinged lid **€69**99 Ideal for indirect barbecuing thanks to 2 chrome-plated cooking grids and a chrome-plated warming rack