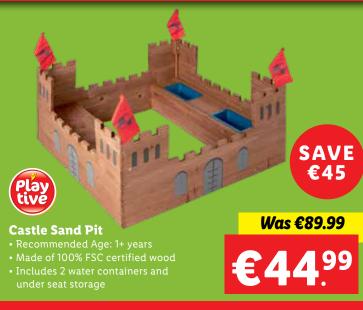

# DON'T MISS OUR WAREHOUSE CLEARANCE £70% %



Littleconnell, Newbridge, Co. Kildare, W12KT98

## Friday 2<sup>nd</sup> - Monday 5<sup>th</sup> May

**Opening Hours:** 9am - 6pm

**While Stocks Last** 



## FRIDAY OFFERS ONLY!

02.05.25













**FRIDAY OFFERS ONLY!** 

02.05.25







#### **SATURDAY OFFERS ONLY!**

03.05.25







**Charcoal Barbecue** • Optimal temperature control with 4 Was €129.99 ventilation controls, heightadjustable charcoal tray and a hinged lid **€69**99 Ideal for indirect barbecuing thanks to 2 chrome-plated cooking grids and a chrome-plated warming rack



**SATURDAY OFFERS ONLY!** 

03.05.25









## **SUNDAY OFFERS ONLY!**

04.05.25



### SUNDAY OFFERS ONLY!

04.05.25













MONDAY OFFERS ONLY!

05.05.25







#### **Compact Highchair**

- Simple, easy adjustable little parts to grow with little one
- Suitable for babies, children & adults
- Dimensions:
  80 x 54 x 44.5cm

RRP €104.90

**€29**<sup>99</sup>





#### SILVER CREST®

#### Bladeless Tower Fan

- 20 speed settings
- 4 oscillation settings (30°, 60°, 90°, 120°)
- 4 operating modes: normal, natural, sleep, power
- LED display shows speed settings, timer and operating modes

Was €89.99

**€49**99