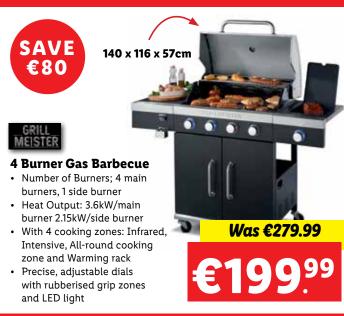

#### **SATURDAY OFFERS ONLY!**

03.05.25

**Charcoal Barbecue** • Optimal temperature control with 4 Was €129.99 ventilation controls, heightadjustable charcoal tray and a hinged lid **€69**99 Ideal for indirect barbecuing thanks to 2 chrome-plated cooking grids and a chrome-plated warming rack