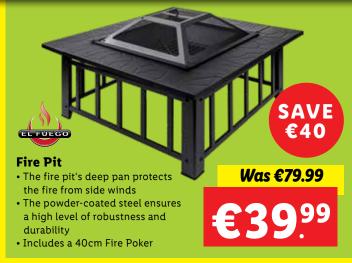

# DON'T MISS OUR WAREHOUSE CLEARANCE £70% %



Littleconnell, Newbridge, Co. Kildare, W12KT98

## Friday 2<sup>nd</sup> - Monday 5<sup>th</sup> May

**Opening Hours:** 9am - 6pm

**While Stocks Last** 



## FRIDAY OFFERS ONLY!

02.05.25













**FRIDAY OFFERS ONLY!** 

02.05.25







#### **SATURDAY OFFERS ONLY!**

03.05.25







**Charcoal Barbecue** • Optimal temperature control with 4 Was €129.99 ventilation controls, heightadjustable charcoal tray and a hinged lid **€69**99 Ideal for indirect barbecuing thanks to 2 chrome-plated cooking grids and a chrome-plated warming rack



**SATURDAY OFFERS ONLY!** 

03.05.25









## **SUNDAY OFFERS ONLY!**

04.05.25



### SUNDAY OFFERS ONLY!

04.05.25













MONDAY OFFERS ONLY!

05.05.25







#### **Compact Highchair**

- Simple, easy adjustable little parts to grow with little one
- Suitable for babies, children & adults
- Dimensions:
  80 x 54 x 44.5cm

RRP €104.90

**€29**<sup>99</sup>





#### SILVER CREST®

#### Bladeless Tower Fan

- 20 speed settings
- 4 oscillation settings (30°, 60°, 90°, 120°)
- 4 operating modes: normal, natural, sleep, power