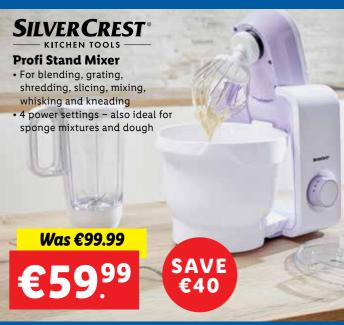

# DON'T MISS OUR WAREHOUSE CLEARANCE £70% %



Littleconnell, Newbridge, Co. Kildare, W12KT98

## Friday 2<sup>nd</sup> - Monday 5<sup>th</sup> May

**Opening Hours:** 9am - 6pm

**While Stocks Last** 



## FRIDAY OFFERS ONLY!

02.05.25













**FRIDAY OFFERS ONLY!** 

02.05.25







#### **SATURDAY OFFERS ONLY!**

03.05.25







**Charcoal Barbecue** • Optimal temperature control with 4 Was €129.99 ventilation controls, heightadjustable charcoal tray and a hinged lid **€69**99 Ideal for indirect barbecuing thanks to 2 chrome-plated cooking grids and a chrome-plated warming rack



**SATURDAY OFFERS ONLY!** 

03.05.25









## **SUNDAY OFFERS ONLY!**

04.05.25



### SUNDAY OFFERS ONLY!

04.05.25













MONDAY OFFERS ONLY!

05.05.25







#### **Compact Highchair**

- Simple, easy adjustable little parts to grow with little one
- Suitable for babies, children & adults
- Dimensions:
  80 x 54 x 44.5cm

RRP €104.90

**€29**<sup>99</sup>





#### SILVER CREST®

#### Bladeless Tower Fan

- 20 speed settings
- 4 oscillation settings (30°, 60°, 90°, 120°)
- 4 operating modes: normal, natural, sleep, power
- LED display shows speed settings, timer and operating modes

Was €89.99

**€49**99