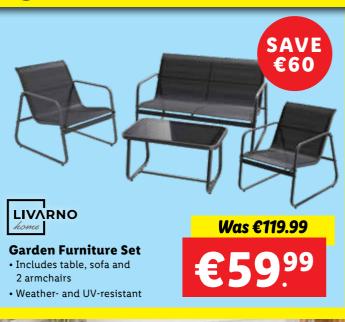

# DON'T MISS OUR WAREHOUSE CLEARANCE £70% %



Littleconnell, Newbridge, Co. Kildare, W12KT98

## Friday 2<sup>nd</sup> - Monday 5<sup>th</sup> May

**Opening Hours:** 9am - 6pm

**While Stocks Last** 



## FRIDAY OFFERS ONLY!

02.05.25













**FRIDAY OFFERS ONLY!** 

02.05.25







#### **SATURDAY OFFERS ONLY!**

03.05.25







**Charcoal Barbecue** • Optimal temperature control with 4 Was €129.99 ventilation controls, heightadjustable charcoal tray and a hinged lid **€69**99 Ideal for indirect barbecuing thanks to 2 chrome-plated cooking grids and a chrome-plated warming rack



**SATURDAY OFFERS ONLY!** 

03.05.25









## **SUNDAY OFFERS ONLY!**

04.05.25



### SUNDAY OFFERS ONLY!

04.05.25













MONDAY OFFERS ONLY!

05.05.25







#### **Compact Highchair**

- Simple, easy adjustable little parts to grow with little one
- Suitable for babies, children & adults
- Dimensions:
  80 x 54 x 44.5cm

RRP €104.90

**€29**<sup>99</sup>





#### SILVER CREST®

#### Bladeless Tower Fan

- 20 speed settings
- 4 oscillation settings (30°, 60°, 90°, 120°)
- 4 operating modes: normal, natural, sleep, power
- LED display shows speed settings, timer and operating modes

Was €89.99

**€49**99