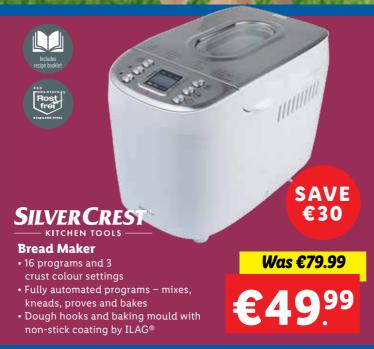

# DON'T MISS OUR WAREHOUSE CLEARANCE £70% %



Littleconnell, Newbridge, Co. Kildare, W12KT98

## Friday 2<sup>nd</sup> - Monday 5<sup>th</sup> May

**Opening Hours:** 9am - 6pm

**While Stocks Last** 



## FRIDAY OFFERS ONLY!

02.05.25













**FRIDAY OFFERS ONLY!** 

02.05.25







#### **SATURDAY OFFERS ONLY!**

03.05.25







**Charcoal Barbecue** • Optimal temperature control with 4 Was €129.99 ventilation controls, heightadjustable charcoal tray and a hinged lid **€69**99 Ideal for indirect barbecuing thanks to 2 chrome-plated cooking grids and a chrome-plated warming rack



**SATURDAY OFFERS ONLY!** 

03.05.25









## **SUNDAY OFFERS ONLY!**

04.05.25



### SUNDAY OFFERS ONLY!

04.05.25













MONDAY OFFERS ONLY!

05.05.25







#### **Compact Highchair**

- Simple, easy adjustable little parts to grow with little one
- Suitable for babies, children & adults
- Dimensions:
  80 x 54 x 44.5cm

RRP €104.90

**€29**<sup>99</sup>





#### SILVER CREST®

#### Bladeless Tower Fan

- 20 speed settings
- 4 oscillation settings (30°, 60°, 90°, 120°)
- 4 operating modes: normal, natural, sleep, power
- LED display shows speed settings, timer and operating modes

Was €89.99

**€49**99