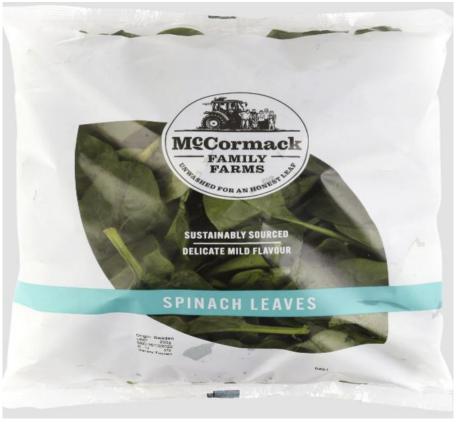

## WARNING Product Recall

**Brand:** McCormack Family Farms

**Products:** Spinach Leaves

**Size:** 250g

Best Before Date: 30 July

Our supplier McCormack Family Farms is recalling the Spinach Leaves with a best before date of 30 July due to the presence of *Listeria monocytogenes*.