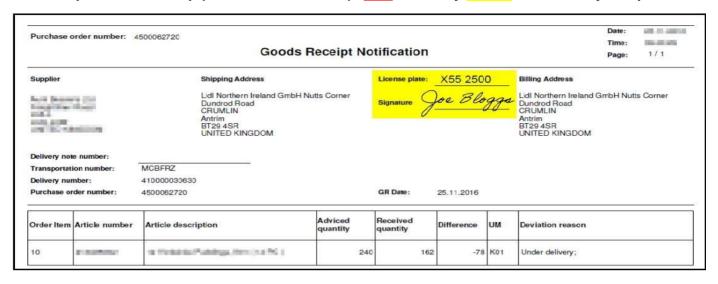

# **LIDL NORTHERN IRELAND LIMITED**

**Only Proof of Delivery Documentation accepted:** System generated Goods Receipt Notification (GRN) fully completed by haulier.

Example of valid stamp (Lidl Northern Ireland) - ALL fields in yellow must be fully completed.